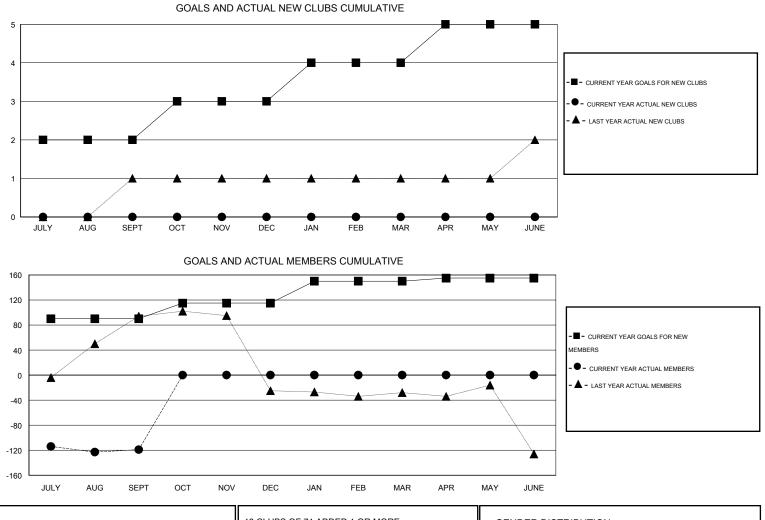

## GMT: NAZMUL HAQUE

GMT CA 6

| Clubs RESULTS FOR 2014-2015 |   |   |   |    | Members<br>RESULTS FOR 2014-2015 |    |    |     |      |
|-----------------------------|---|---|---|----|----------------------------------|----|----|-----|------|
|                             |   |   |   |    |                                  |    |    |     |      |
| JULY/AUG/SEPT               | 2 | 0 | 3 | -3 | JULY/AUG/SEPT                    | 90 | 58 | 177 | -119 |
| OCT/NOV/DEC                 | 1 | 0 | 0 | 0  | OCT/NOV/DEC                      | 25 | 0  | 0   | 0    |
| JAN/FEB/MAR                 | 1 | 0 | 0 | 0  | JAN/FEB/MAR                      | 35 | 0  | 0   | 0    |
| APR/MAY/JUNE                | 1 | 0 | 0 | 0  | APR/MAY/JUNE                     | 5  | 0  | 0   | 0    |